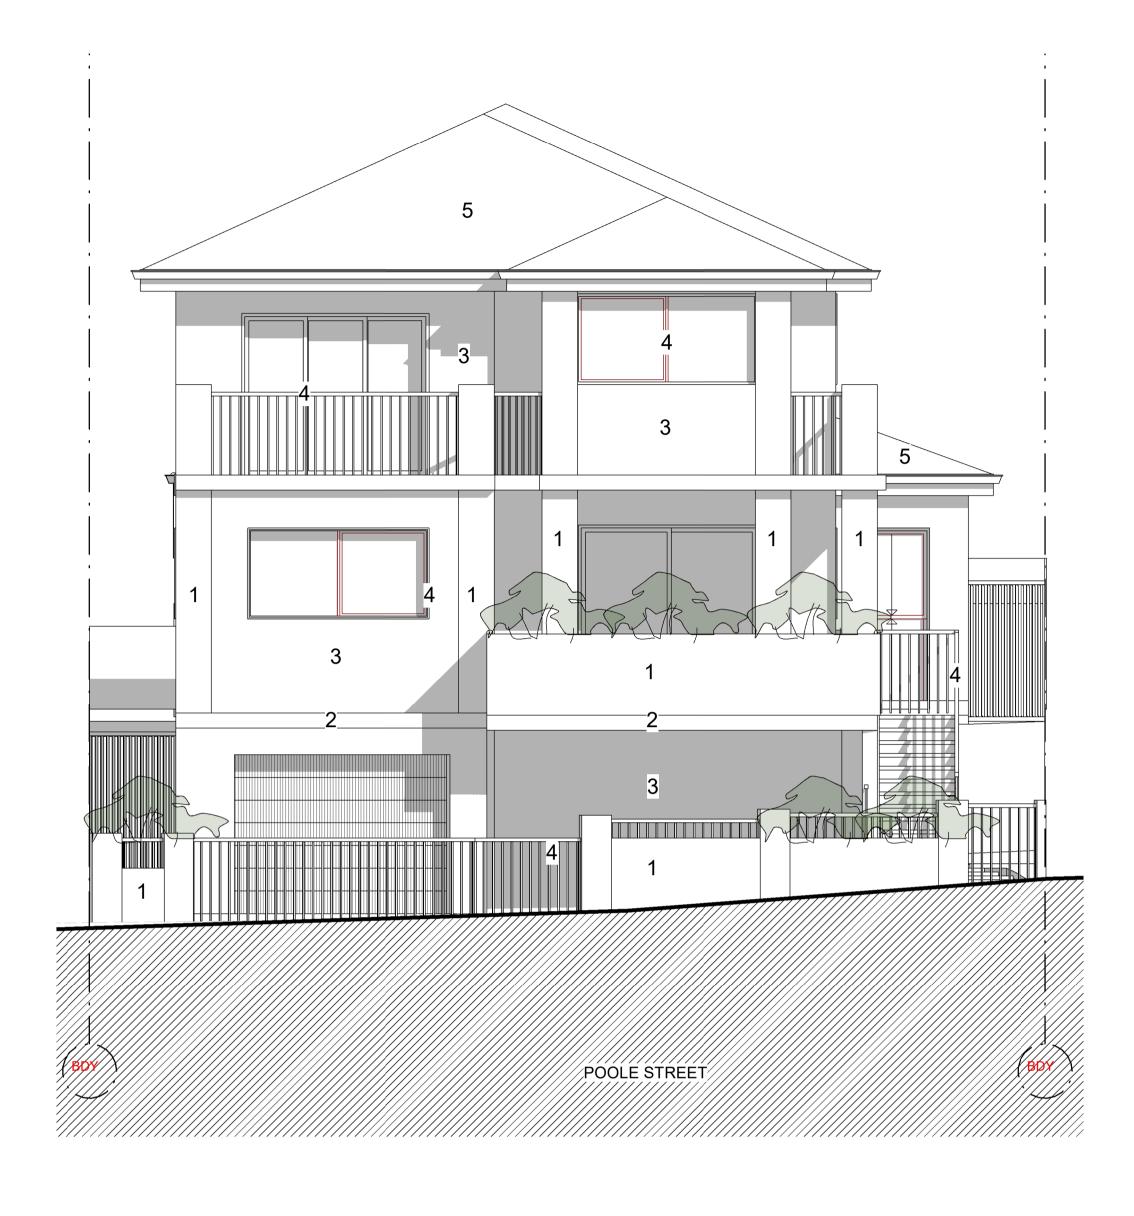

16 LUNDY AVE

AREA: FRONT
FENCE/PLANTER BOX
FINISH: BLOCK WALL TO BE
RENDERED AND PAINTED
DETAIL: DULUX JASMINE
WHITE OR SIMILAR

AREA: FEATURE WALLS
AND EXPOSED SLABS
FINISH: MICRO CEMENT
DETAIL: CFC SHEET TO BE
RENDERED

AREA: EXTERNAL WALLS
FINISH: CFC SHEETS TO BE
RENDERED AND PAINTED
DETAIL: DULUX "LEXICON" OR
SIMILAR

FOR CONSTRUCTION

AREA: BLADE WALLS /
FASCIAS / GUTTERS / DOORS
+ WINDOWS FRAMES / FENCE
FINISH: POWDERCOATED
ALUMINUM
DETAIL: DULUX BLACK
"DOMINO" OR SIMILAR

AREA: EXISTING ROOFS FINISH: TILED ROOF

| REVIS | REVISION |                               |    |         |  |  |  |
|-------|----------|-------------------------------|----|---------|--|--|--|
| ISSUE | DATE     | REVISION                      | BY | CHECKED |  |  |  |
| Α     | 25/01/25 | DRAFT DEVELOPMENT APPLICATION | FH | FH      |  |  |  |
| В     | 13/05/25 | DEVELOPMENT APPLICATION       | FH | FH      |  |  |  |
|       |          |                               |    |         |  |  |  |
|       |          |                               |    |         |  |  |  |

|                                              | SCALE @ A1:           | As indicated   |
|----------------------------------------------|-----------------------|----------------|
| DEVELOPMENT APPLICATION                      | SCALE @ A3:           | 1 : 200        |
| ALTERATIONS & ADDITIONS TO EXISTING DWELLING | DRAWN BY:             | DATE: 13/05/25 |
| MR P. KAZZI                                  | CHECKED BY:           | SHEET NUMBER:  |
| 1 POOLE ST, KINGSGROVE                       | PROJECT NUMBER: 24030 | A117           |